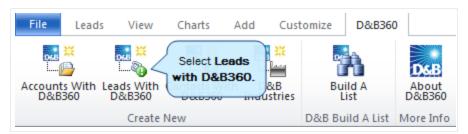

# Creating a New Account Using Name and Address

You can run a search using a name and address, then create an account based on the search results.

1. From the D&B360 menu, click Accounts with D&B360.

- 2. (Required) In the **Company Name** field, type the company name.
- 3. (Required) In the **Country** and **State/Province** fields, use the menu to select the correct information.
- 4. (Optional) In the City, Address, Phone, and Postal Code fields, type this information if you have it.
- 5. Click **Search** to display a list of candidates based on your search criteria.