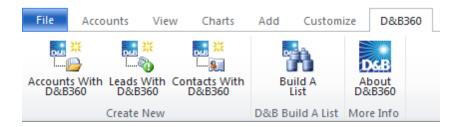

# Identifying D&B360 Standard Options and Icons

D&B360 provides standard icons and link options that make it easy for you to access and understand the information you need.

# D&B Standard Options

| D&B360 Options  | Description                                                                                                                                                                                                    |
|-----------------|----------------------------------------------------------------------------------------------------------------------------------------------------------------------------------------------------------------|
| D&B Data        | Allows you to change or remove D&B data (including company, contact, and lead data) about an existing account, or to add D&B data to an account in your database that does not yet include D&B data.           |
| D&B360 Refresh  | Imports the most current D&B data for a specific account and performs a stare and compare for the data in the Account object compared to the D&B360 object.                                                    |
| D&B360+         | Displays all of the D&B data licensed by the company for a specific account. Data is only for the company and does not include contact or lead/opportunity information.                                        |
| D&B Contacts    | Searches for contacts associated with a D-U-N-S Number or Company Name and create leads/opportunities or contacts from them.                                                                                   |
| D&B360 View     | Identifies related accounts within your Account object. You can also bring in family members for cross-sell opportunities.                                                                                     |
| D&B Look-A-Like | Searches for other companies that have similar attributes to their best customers.                                                                                                                             |
| D&B Competitors | Accesses a list of competitors, assembled by D&B's editorial team, that are associated with a D-U-N-S Number or Company. You can use this list for creating accounts, contacts, or leads/opportunities.        |
| D&B Industry    | Searches for industry profiles associated with a D-U-N-S Number or Company to quickly gain powerful insight that accelerates the sales cycle. Industry profiles are powered by First Research industry experts |
| D&B Financials  | Searches for additional financial data specific to your D&B360 accounts such as annual income statements, growth rates, per share data, and more associated with a D-U-N-S Number or Company.                  |