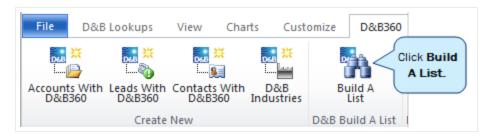

r Name & Title & Ema | 571<br>571<br>571 | OR: To create th<br>person as a lead, c                                             |

In the Create Lead window that opens, click OK.

| Create Lead   |                        |              | 22           |
|---------------|------------------------|--------------|--------------|
| D&B360        |                        |              | About D&B360 |
| Last Name *   | DELL U S A CORPORATION | First Name   |              |
| Title         |                        | Phone Number |              |
| Email Address |                        |              |              |
|               |                        | Cli          | ck OK Cancel |

## Creating a D&B360 Lead Based on a List of Criteria

1. From the D&B360 menu, select D&B360 Build A List.



- 2. In the **Build A List** window, **People** section, enter your search criteria.
- 3. In any of the **Company** sections, enter search criteria.
- 4. To display a list of candidates, click **People Search**.

|                                            | A List                                                                          | About D&B36                                                                                                 |
|--------------------------------------------|---------------------------------------------------------------------------------|-------------------------------------------------------------------------------------------------------------|
| D&B360<br>Search People R                  | esults Company Results