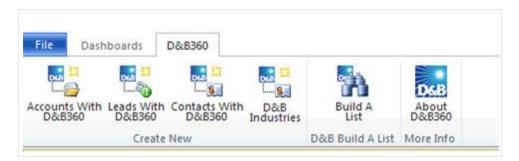

# Identifying D&B360 Standard Options and Icons

D&B360 provides standard icons and link options that make it easy for you to access and understand the information you need.

# D&B Standard Options

| D&B360 Options  | Description                                                                                                                                                                                                    |
|-----------------|----------------------------------------------------------------------------------------------------------------------------------------------------------------------------------------------------------------|
| D&B Data        | Allows you to change or remove D&B data (including company, contact, and lead data) about an existing account, or to add D&B data to an account in your database that does not yet include D&B data.           |
| D&B360 Refresh  | Imports the most current D&B data for a specific account and performs a stare and compare for the data in the Account object compared to the D&B360 object.                                                    |
| D&B360+         | Displays all of the D&B data licensed by the company for a specific account. Data is only for the company and does not include contact or lead/opportunity information.                                        |
| D&B Contacts    | Searches for contacts associated with a D-U-N-S Number or Company Name and create leads/opportunities or contacts from them.                                                                                   |
| D&B360 View     | Identifies related accounts within your Account object. You can also bring in family members for cross-sell opportunities.                                                                                     |
| D&B Look-A-Like | Searches for other companies that have similar attributes to their best customers.                                                                                                                             |
| D&B Competitors | Accesses a list of competitors, assembled by D&B's editorial team, that are associated with a D-U-N-S Number or Company. You can use this list for creating accounts, contacts, or leads/opportunities.        |
| D&B Industry    | Searches for industry profiles associated with a D-U-N-S Number or Company to quickly gain powerful insight that accelerates the sales cycle. Industry profiles are powered by First Research industry experts |
| D&B Financials  | Searches for additional financial data specific to your D&B360 accounts such as annual income statements, growth rates, per share data, and more associated with a D-U-N-S Number or Company.                  |