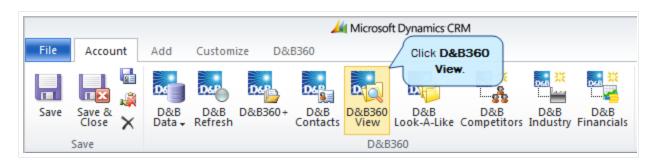

# Identifying D&B360 Standard Options and Icons

D&B360 provides standard icons and link options that make it easy for you to access and understand the information you need.

# D&B Standard Options

| D&B360 Options  | Description                                                                                                                                                                                                    |
|-----------------|----------------------------------------------------------------------------------------------------------------------------------------------------------------------------------------------------------------|
| D&B Data        | Allows you to change or remove D&B data (including company, contact, and lead data) about an existing account, or to add D&B data to an account in your database that does not yet include D&B data.           |
| D&B360 Refresh  | Imports the most current D&B data for a specific account and performs a stare and compare for the data in the Account object compared to the D&B360 object.                                                    |
| D&B360+         | Displays all of the D&B data licensed by the company for a specific account. Data is only for the company and does not include contact or lead/opportunity information.                                        |
| D&B Contacts    | Searches for contacts associated with a D-U-N-S Number or Company Name and create leads/opportunities or contacts from them.                                                                                   |
| D&B360 View     | Identifies related accounts within your Account object. You can also bring in family members for cross-sell opportunities.                                                                                     |
| D&B Look-A-Like | Searches for other companies that have similar attributes to their best customers.                                                                                                                             |
| D&B Competitors | Accesses a list of competitors, assembled by D&B's editorial team, that are associated with a D-U-N-S Number or Company. You can use this list for creating accounts, contacts, or leads/opportunities.        |
| D&B Industry    | Searches for industry profiles associated with a D-U-N-S Number or Company to quickly gain powerful insight that accelerates the sales cycle. Industry profiles are powered by First Research industry experts |
| D&B Financials  | Searches for additional financial data specific to your D&B360 accounts such as annual income statements, growth rates, per share data, and more associated with a D-U-N-S Number or Company.                  |