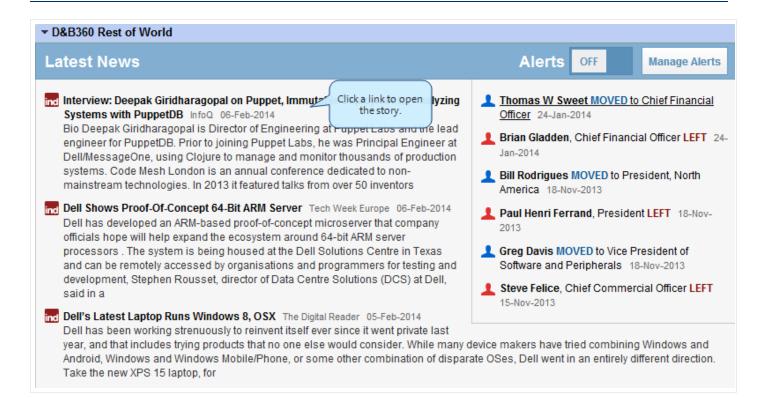

# Using D&B360 Rest of World

On the **D&B360 Rest of World** area for an account, the Latest News about a company and its management displays. You can also set alerts to receive email notifications about news and management changes for a specific company. Click a news heading link to open that story in a new window.

#### Setting Alerts

If you have already set alerts, the **On** button displays next to **Alerts**. If you haven't set alerts, the **Off** button displays next to **Alerts**. To set alerts:

- 1. On a D&B360 Account page, click D&B360 Rest of World.
- 2. On the D&B360 Rest of World area, click Alerts to set up your email alerts.