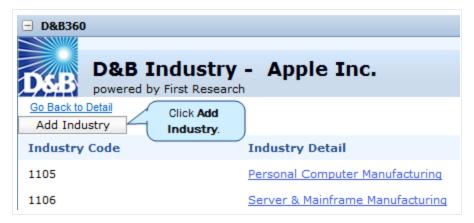

#### Identifying Related Accounts in D&B360

- 1. To list your existing accounts, click the Accounts tab.
- 2. Click an existing account that you want to pursue.
- 3. In the Account Detail window, click D&B360 View.

**Note:** To become more familiar with the data, find a specific related account, or to prepare to add one of the listed accounts as a new account, review the data in this window. Green, yellow, and red icons next to an account indicate its risk level. <u>See "Creating a New Account in D&B360" on page 3-1</u>