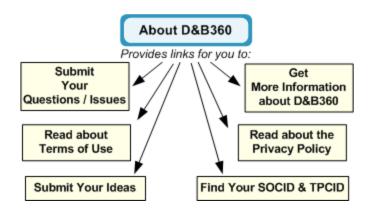

#### About D&B360

Click **About D&B360**, located on the ribbon as well as on the top right side of most D&B360 windows, to find basic information and useful links for interacting with D&B360.