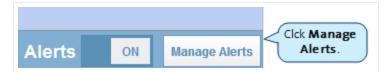

#### Setting Alerts

If you have already set alerts, the **On** button displays next to **Alerts**. If you haven't set alerts, the **Off** button displays next to **Alerts**. To set alerts:

- 1. On a D&B360 Account page, click **D&B360 Rest of World**.
- 2. On the D&B360 Rest of World area, click Alerts to set up your email alerts.

| ▼ D&B360 Rest of World |                          |
|------------------------|--------------------------|
| Latest News            | Alerts OFF Click Alerts. |

- 3. In the window that opens, type or enter your information in the fields that display and select your **Time Zone**.
- 4. Click Save Changes.