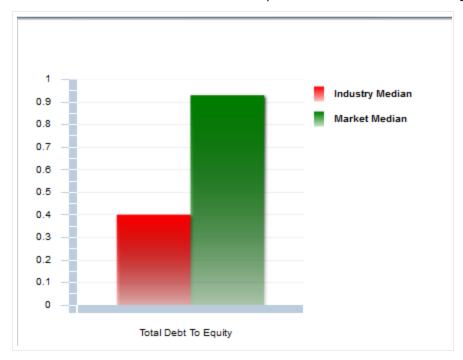

|               |                    |
| nt Information          |            |                | _             |                    |
| cial                    |            |                | Clic          | ck the chart icon. |
| cial Con                | ipany Indi | ustry Median M | 1arket Median | 1                  |
| nt Ratio                | 1.50       | 1.30           | 1.40          |                    |
| st Coverage             |            | 12.22          | 6.41          |                    |
| age Ratio               | 1.49       | 2.51           | 5.74          | <b></b>            |
| Ratio                   | 1.24       | 7.49           | 5.03          | <b></b>            |
| Debt To Equity          |            | 0.40           | 0.93          |                    |



A chart that includes the relevant data opens, as shown in the following illustration.



# 5 Adding Contacts with D&B360

With D&B360 you can leverage D&B data to enrich or add to your contact information. You can also use information from public sources to verify or enrich your contact information. You can add contacts to existing accounts and create leads/opportunities for new account opportunities, both of which are ways to enrich already established accounts.

| Person Biographies                      | 5-2 |
|-----------------------------------------|-----|
| Leveraging ROW                          | 5-2 |
| Adding a Contact from an Account Record | 5-3 |
| Adding a Contact from D&B360 Directly   | 5-4 |
| Adding a Contact Using Build-A-List     | 5-6 |
| Merging Duplicated Contact